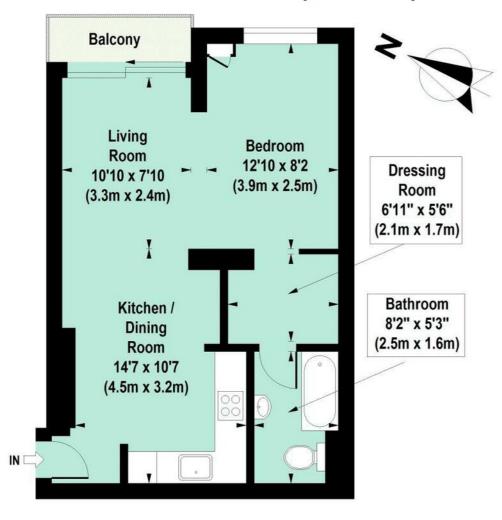

### **GROUND FLOOR**

Floor Plan produced for Philip Wooller by Mays Floorplans © . Tel 020 3397 4594 Illustration for identification purposes only, not to scale All measurements are maximum, and include wardrobes and window bays where applicable

## Approximate Gross Internal Area 42 sq m / 452 sq ft