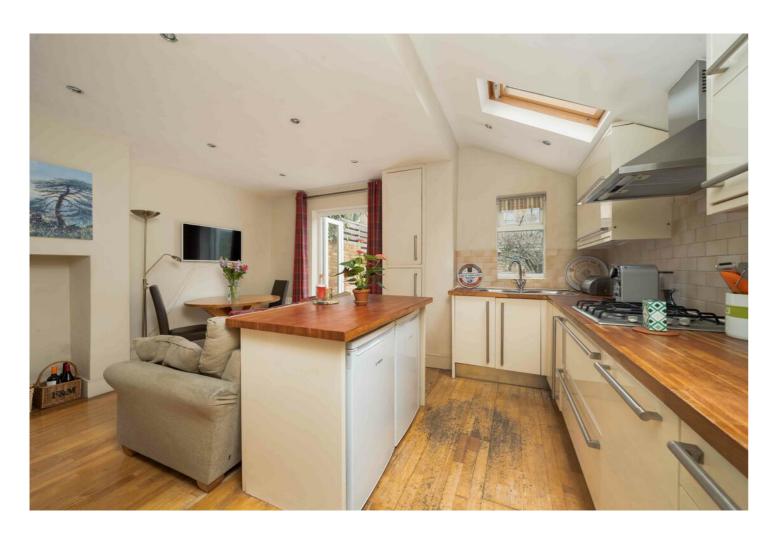

## FOR SALE

OAKLANDS GROVE W12 • SHEPHERD'S BUSH £650,000 LEASEHOLD

- 2 double bedrooms
- Bathroom
- Reception
- · Kitchen / dining open plan
- · Superb 32' garden
- · Useful cellar storage
- Current PP to extend drawings available
- · Long lease 156 Yrs
- EPC -

Ground floor garden flat

Gross internal floor area 775 sq ft / 72 sq m approx. incl. cellar

Nearest stations
Shepherd's Bush Market (Hamm & City and Circle Line) White City (Central Line)

A lovely light, garden flat with a homely feel. This ground floor flat is set back from the street and has a particularly generous rear garden which brings the morning sun into the reception/kitchen space. This area can be extended out into the garden and the owners have drawings and planning permission for this. The flat has two double bedrooms and a bathroom with window, as well as really useful cellar storage. Oaklands Grove runs north off Uxbridge Road and the flat is quietly located well away from the main road. Ravenscourt Park is within easy reach, as are the smaller Wendell and Wormholt parks. The shopping and transport hubs of Hammersmith and Westfield are close to hand. East/west bus routes, White City (Central Line) tube and White City House are within a 10 minute walk. Current owner's comment: "This has been the perfect location and it's such a quiet friendly road, but still near the vibrant areas of Shepherd's Bush, with good transport links, local parks, walks to the river and places to eat. It's also nice to be so close to the villagey Askew Road."