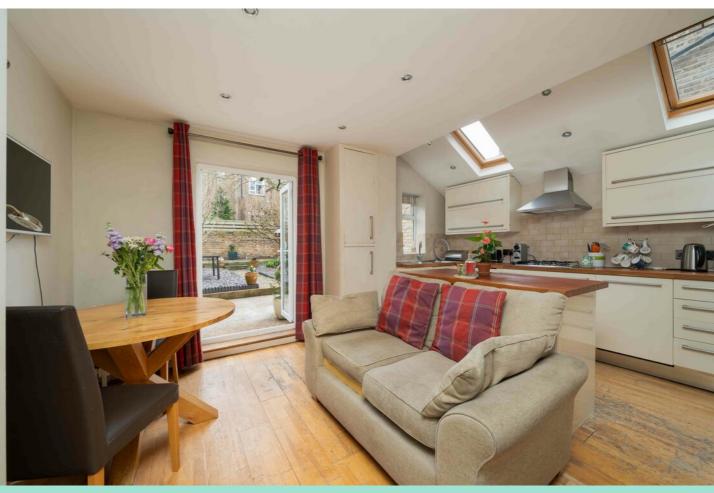

## FOR SALE

OAKLANDS GROVE W12 • SHEPHERD'S BUSH £650,000 LEASEHOLD

- 2 double bedrooms
- Bathroom
- Reception
- · Kitchen / dining open plan
- · Superb 32' garden
- · Useful cellar storage
- Current PP to extend drawings available
- · Long lease 156 Yrs
- EPC -

Ground floor garden flat

Gross internal floor area 775 sq ft / 72 sq m approx. incl. cellar

Nearest stations
Shepherd's Bush Market (Hamm & City and Circle Line) White City (Central Line)

A lovely light, garden flat with a homely feel. This ground floor flat is set back from the street and has a particularly generous rear garden which brings the morning sun into the reception/kitchen space. This area can be extended out into the garden and the owners have drawings and planning permission for this. The flat has two double bedrooms and a bathroom with window, as well as really useful cellar storage. Oaklands Grove runs north off Uxbridge Road and the flat is quietly located well away from the main road. Ravenscourt Park is within easy reach, as are the smaller Wendell and Wormholt parks. The shopping and transport hubs of Hammersmith and Westfield are close to hand. East/west bus routes, White City (Central Line) tube and White City House are within a 10 minute walk. Current owner's comment: "This has been the perfect location and it's such a quiet friendly road, but still near the vibrant areas of Shepherd's Bush, with good transport links, local parks, walks to the river and places to eat. It's also nice to be so close to the villagey Askew Road."