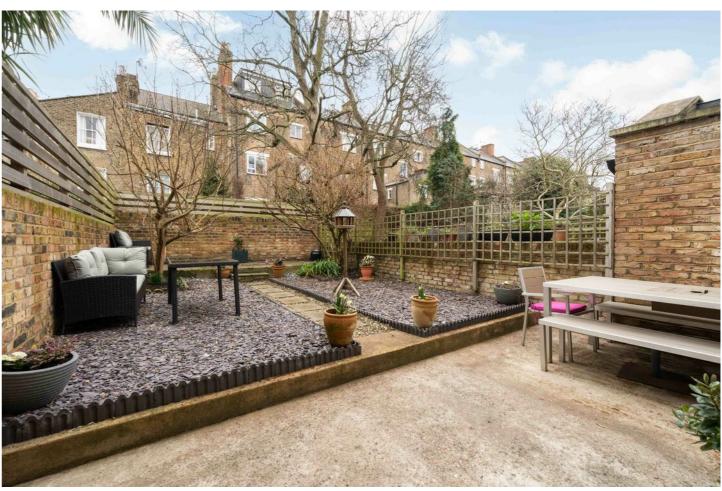

## FOR SALE

OAKLANDS GROVE W12 • SHEPHERD'S BUSH £650,000 LEASEHOLD

- 2 double bedrooms
- Bathroom
- Reception
- · Kitchen / dining open plan
- · Superb 32' garden
- · Useful cellar storage
- Current PP to extend drawings available
- · Long lease 156 Yrs
- EPC -

Ground floor garden flat

Gross internal floor area 775 sq ft / 72 sq m approx. incl. cellar

Nearest stations
Shepherd's Bush Market (Hamm & City and Circle Line) White City (Central Line)

A lovely light, garden flat with a homely feel. This ground floor flat is set back from the street and has a particularly generous rear garden which brings the morning sun into the reception/kitchen space. This area can be extended out into the garden and the owners have drawings and planning permission for this. The flat has two double bedrooms and a bathroom with window, as well as really useful cellar storage. Oaklands Grove runs north off Uxbridge Road and the flat is quietly located well away from the main road. Ravenscourt Park is within easy reach, as are the smaller Wendell and Wormholt parks. The shopping and transport hubs of Hammersmith and Westfield are close to hand. East/west bus routes, White City (Central Line) tube and White City House are within a 10 minute walk. Current owner's comment: "This has been the perfect location and it's such a quiet friendly road, but still near the vibrant areas of Shepherd's Bush, with good transport links, local parks, walks to the river and places to eat. It's also nice to be so close to the villagey Askew Road."