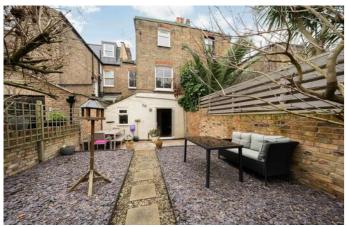

## FOR SALE

OAKLANDS GROVE W12 • SHEPHERD'S BUSH £650,000 LEASEHOLD

- 2 double bedrooms
- Bathroom
- Reception
- · Kitchen / dining open plan
- · Superb 32' garden
- · Useful cellar storage
- Current PP to extend drawings available
- · Long lease 156 Yrs
- EPC -

Ground floor garden flat

Gross internal floor area 775 sq ft / 72 sq m approx. incl. cellar

Nearest stations
Shepherd's Bush Market (Hamm & City and Circle Line) White City (Central Line)

A lovely light, garden flat with a homely feel. This ground floor flat is set back from the street and has a particularly generous rear garden which brings the morning sun into the reception/kitchen space. This area can be extended out into the garden and the owners have drawings and planning permission for this. The flat has two double bedrooms and a bathroom with window, as well as really useful cellar storage. Oaklands Grove runs north off Uxbridge Road and the flat is quietly located well away from the main road. Ravenscourt Park is within easy reach, as are the smaller Wendell and Wormholt parks. The shopping and transport hubs of Hammersmith and Westfield are close to hand. East/west bus routes, White City (Central Line) tube and White City House are within a 10 minute walk. Current owner's comment: "This has been the perfect location and it's such a quiet friendly road, but still near the vibrant areas of Shepherd's Bush, with good transport links, local parks, walks to the river and places to eat. It's also nice to be so close to the villagey Askew Road."