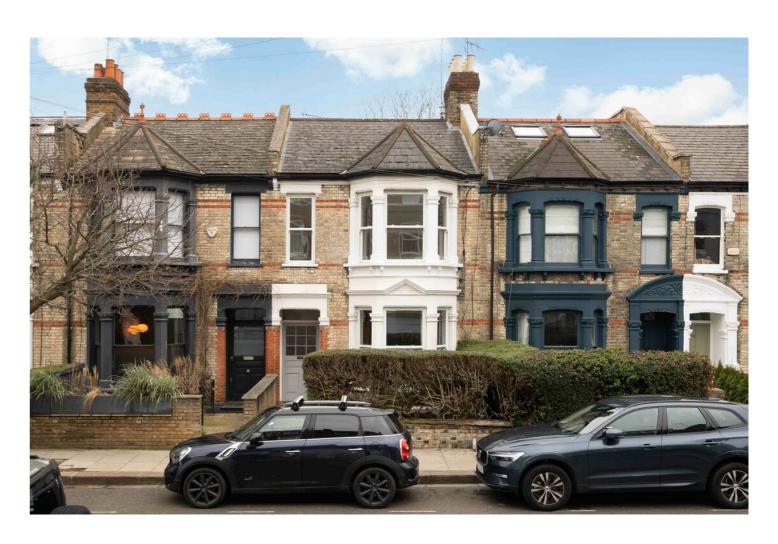

## FOR SALE

OAKLANDS GROVE W12 • SHEPHERD'S BUSH £650,000 LEASEHOLD

- 2 double bedrooms
- Bathroom
- Reception
- · Kitchen / dining open plan
- · Superb 32' garden
- · Useful cellar storage
- Current PP to extend drawings available
- · Long lease 156 Yrs
- EPC -

Ground floor garden flat

Gross internal floor area 775 sq ft / 72 sq m approx. incl. cellar

Nearest stations
Shepherd's Bush Market (Hamm & City and Circle Line) White City (Central Line)

A lovely light, garden flat with a homely feel. This ground floor flat is set back from the street and has a particularly generous rear garden which brings the morning sun into the reception/kitchen space. This area can be extended out into the garden and the owners have drawings and planning permission for this. The flat has two double bedrooms and a bathroom with window, as well as really useful cellar storage. Oaklands Grove runs north off Uxbridge Road and the flat is quietly located well away from the main road. Ravenscourt Park is within easy reach, as are the smaller Wendell and Wormholt parks. The shopping and transport hubs of Hammersmith and Westfield are close to hand. East/west bus routes, White City (Central Line) tube and White City House are within a 10 minute walk. Current owner's comment: "This has been the perfect location and it's such a quiet friendly road, but still near the vibrant areas of Shepherd's Bush, with good transport links, local parks, walks to the river and places to eat. It's also nice to be so close to the villagey Askew Road."