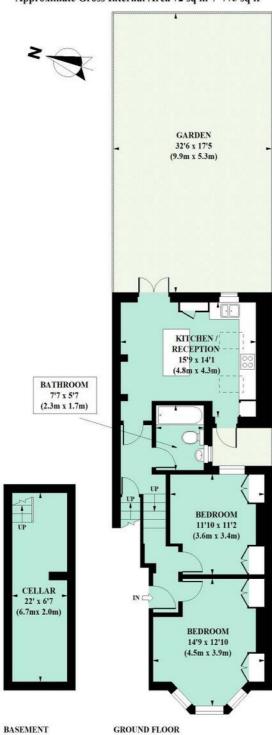

## Oaklands Grove, W12

Approximate Gross Internal Area 72 sq m / 775 sq ft

Floor Plan produced for Philip Wooller by Mays Floorplans © . Tel 020 3397 4594 Illustration for identification purposes only, not to scale All measurements are maximum, and include wardrobes and window bays where applicable

## FOR SALE

OAKLANDS GROVE W12 • SHEPHERD'S BUSH £650,000 LEASEHOLD

- 2 double bedrooms
- Bathroom
- Reception
- · Kitchen / dining open plan
- · Superb 32' garden
- · Useful cellar storage
- Current PP to extend drawings available
- · Long lease 156 Yrs
- EPC -

Ground floor garden flat

Gross internal floor area 775 sq ft / 72 sq m approx. incl. cellar

Nearest stations
Shepherd's Bush Market (Hamm & City and Circle Line) White City (Central Line)

A lovely light, garden flat with a homely feel. This ground floor flat is set back from the street and has a particularly generous rear garden which brings the morning sun into the reception/kitchen space. This area can be extended out into the garden and the owners have drawings and planning permission for this. The flat has two double bedrooms and a bathroom with window, as well as really useful cellar storage. Oaklands Grove runs north off Uxbridge Road and the flat is quietly located well away from the main road. Ravenscourt Park is within easy reach, as are the smaller Wendell and Wormholt parks. The shopping and transport hubs of Hammersmith and Westfield are close to hand. East/west bus routes, White City (Central Line) tube and White City House are within a 10 minute walk. Current owner's comment: "This has been the perfect location and it's such a quiet friendly road, but still near the vibrant areas of Shepherd's Bush, with good transport links, local parks, walks to the river and places to eat. It's also nice to be so close to the villagey Askew Road."