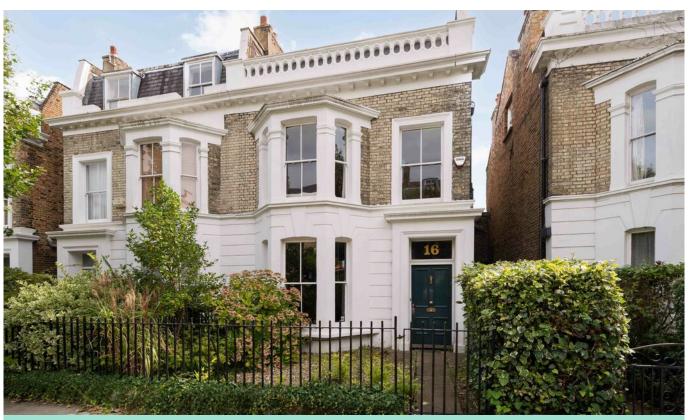

# PHILIP WOOLLER

## FOR SALE

ASHCHURCH TERRACE W12 · ASHCHURCH AREA GUIDE PRICE £2,000,000 FREEHOLD

- · Largely original Victorian Villa
- Rare opportunity to modernise
- 4 bedrooms
- Bathroom and shower room ensuite
- Double reception room
- Kitchen and conservatory
- Cellar
- 61' Garden
- EPC E

Type Victorian family house

Gross internal floor area 1895 sq ft / 176 sq m approx.

Nearest stations Stamford Brook ( District Line ) Turnham Green Terrace (Piccadilly and District Lines)