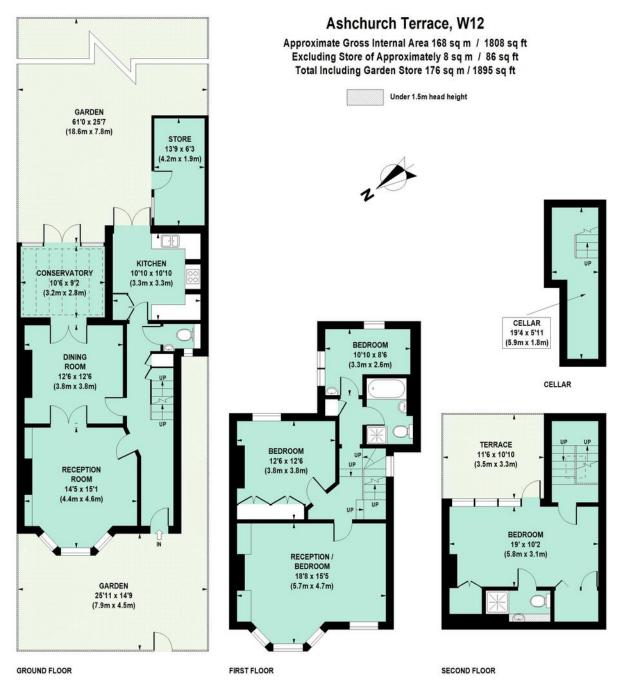

Type Victorian family house

Gross internal floor area 1895 sq ft / 176 sq m approx.

Nearest stations Stamford Brook ( District Line ) Turnham Green Terrace (Piccadilly and District Lines)

## FOR SALE

Floor Plan produced for Philip Wooller by Mays Floorplans © . Tel 020 3397 4594 Illustration for identification purposes only, not to scale All measurements are maximum, and include wardrobes and window bays where applicable