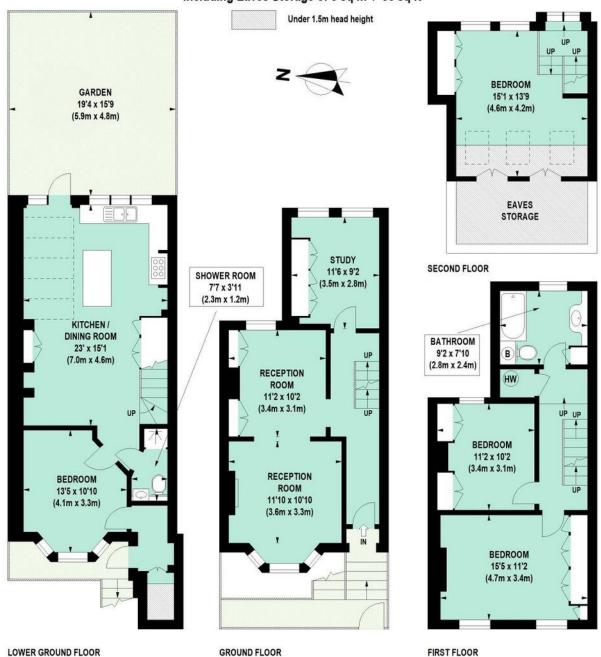

### Tabor Road, W6

Approximate Gross Internal Area 167 sq m / 1798 sq ft Including Eaves Storage of 8 sq m / 86 sq ft

Floor Plan produced for Philip Wooller by Mays Floorplans © . Tel 020 3397 4594
Illustration for identification purposes only, not to scale
All measurements are maximum, and include wardrobes and window bays where applicable